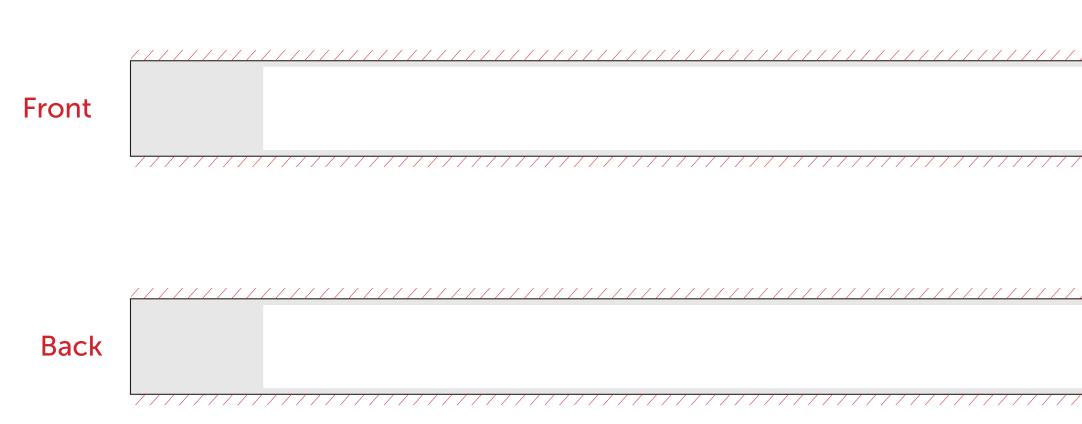

## Template lanyards 25mm with removable buckle and safety closure

File size: 920 x 31 mm & 170 x 31 mm (incl. 3 mm bleed at the top and bottom) Finished size: 920 x 25 mm & 170 x 25 mm Safety margin: 3 mm at the top and bottom, 35 mm on the left, 55 mm on the right

## Bleed

Let the background run through to the edge.

Safety margin Do not place any important information here.

More info: