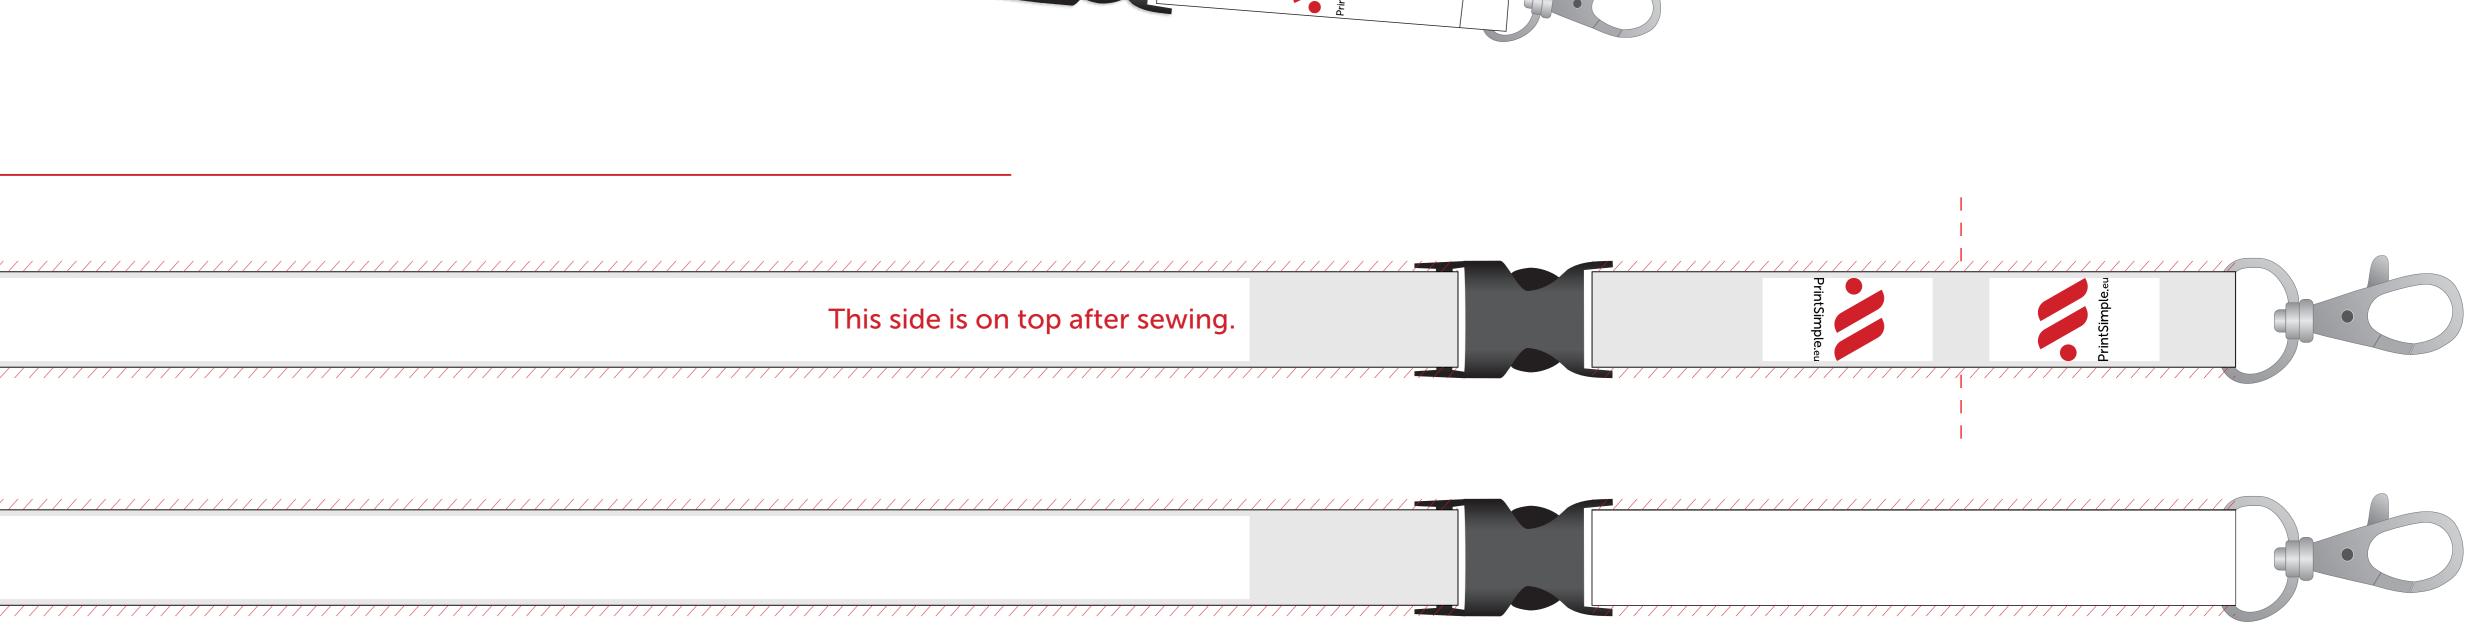

## PrintSimple.eu

|          |   | {                                       |
|----------|---|-----------------------------------------|
|          | 8 | This si                                 |
|          |   |                                         |
|          |   |                                         |
|          |   |                                         |
|          |   |                                         |
|          |   |                                         |
|          |   |                                         |
| <u> </u> |   | <u> </u>                                |
|          | 8 |                                         |
|          |   | \\\\\\\\\\\\\\\\\\\\\\\\\\\\\\\\\\\\\\\ |

This side is on top after sewing.