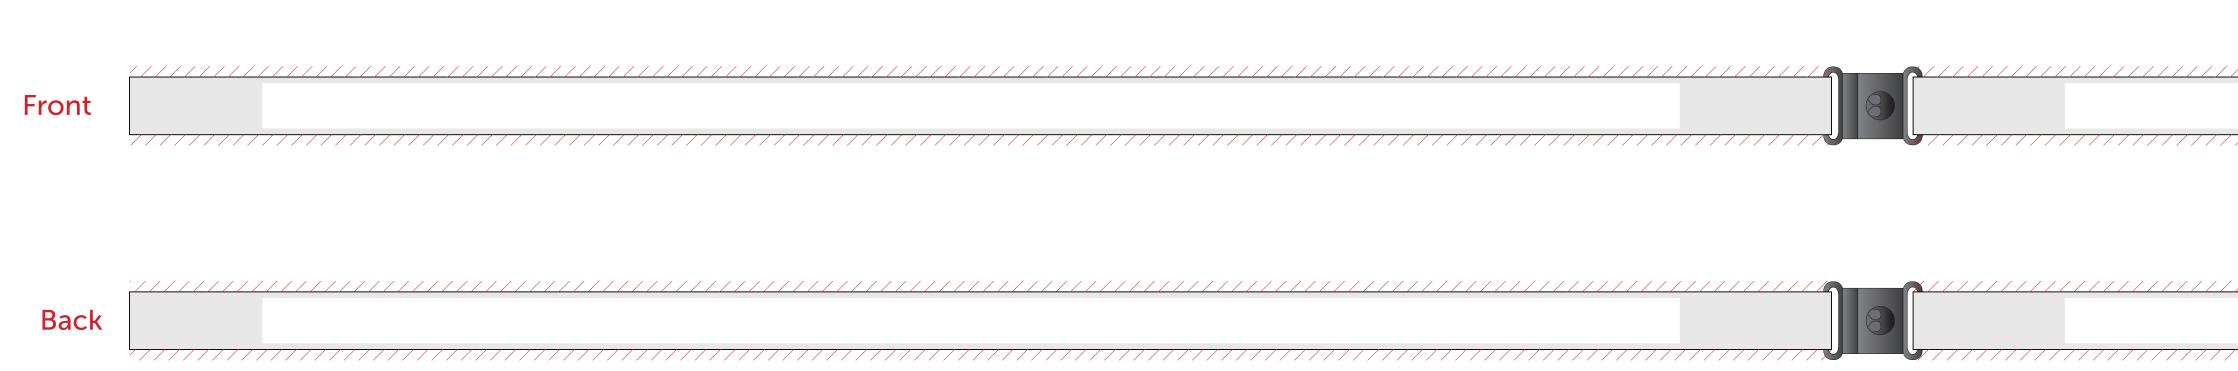

## Template lanyards 15mm with safety closure

File size: 920 x 21 mm (incl. 3 mm bleed at the top and bottom) Finished size: 920 x 15 mm Safety margin: 3 mm at the top and bottom, 35 mm on the left, 55 mm on the right

## Bleed

Let the background run through to the edge.

Safety margin Do not place any important information here.

More info: