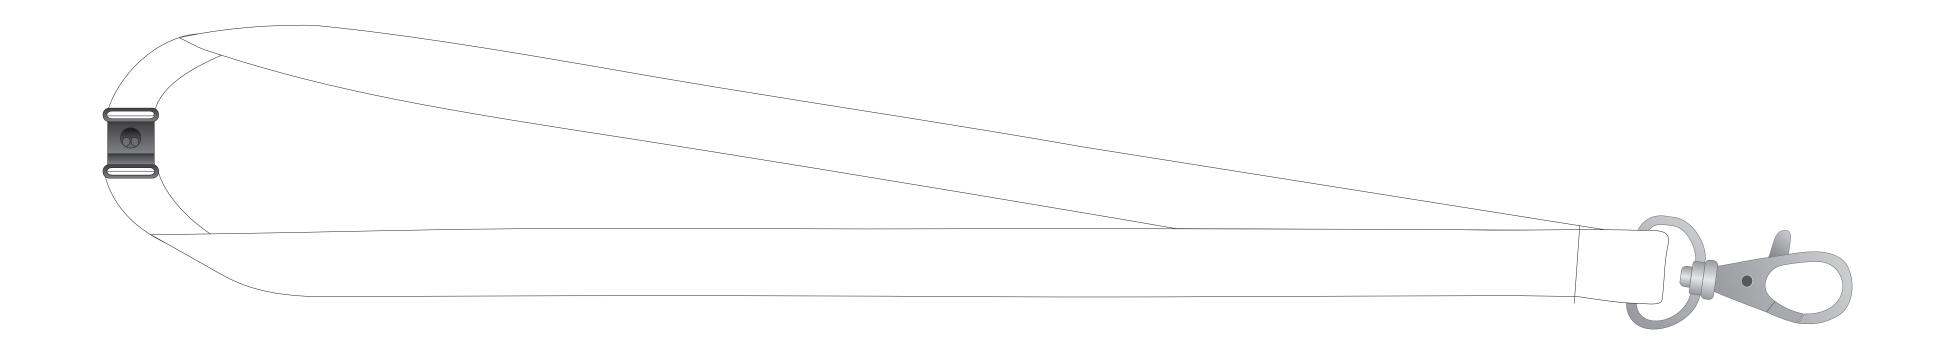

## Template lanyards 15mm with safety closure

File size: 920 x 21 mm (incl. 3 mm bleed at the top and bottom) Finished size: 920 x 15 mm Safety margin: 3 mm at the top and bottom, 35 mm on the left, 55 mm on the right