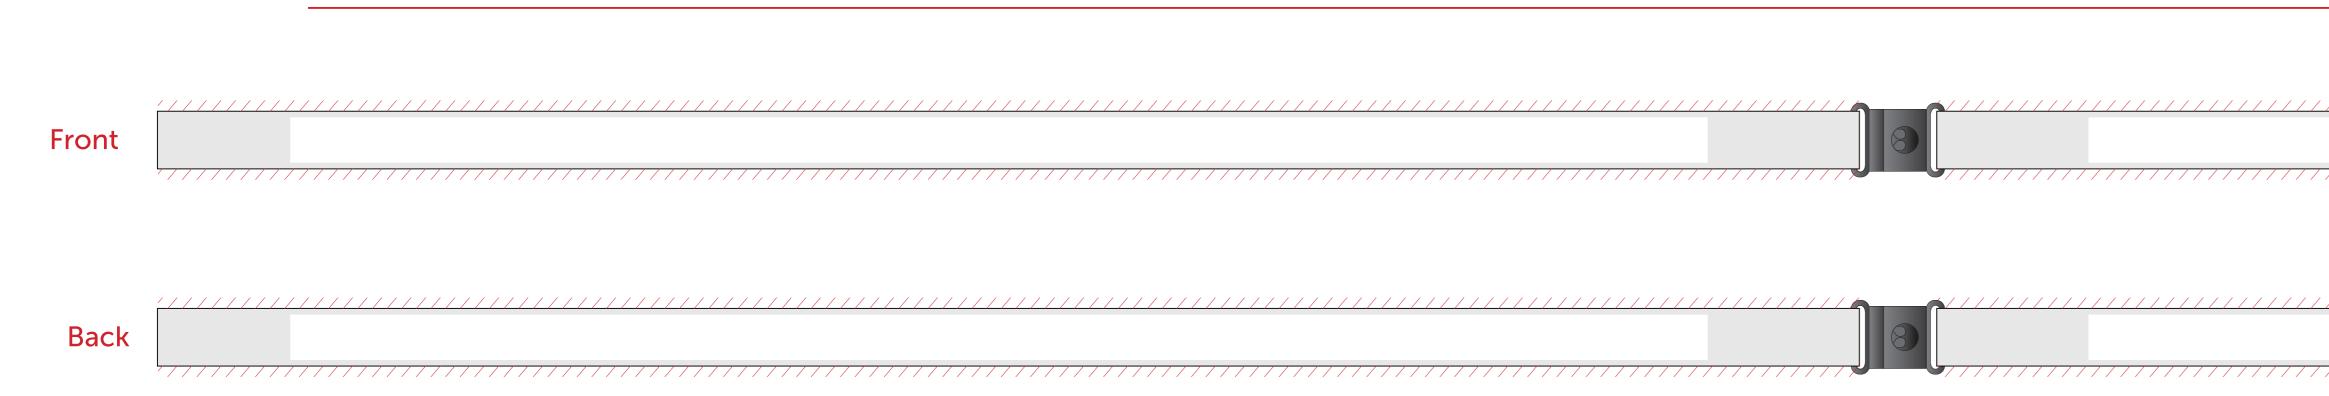

### Template lanyards 15mm with removable buckle and safety closure

File size: 920 x 21 mm & 170 x 21 mm (incl. 3 mm bleed at the top and bottom) Finished size: 920 x 15 mm & 170 x 15 mm Safety margin: 3 mm at the top and bottom, 35 mm on the left, 55 mm on the right

## PrintSimple.eu

This side is on top after sewing.

| . / . | / /        | / / | / / | / / | / / | / / | / | / / | / / | <br>/ | / | / | / | / | / | / , | / / | / / | <br>. / | / | / | / | / | / | / | <br>/ / | / / | / , | / . | _ | / | / | / | <br> | / / | / / | / , | / | / | / | / | / | / | / | / | / | / | / . | / / | / / | <br>/ | / | / | / / | / / | <br> | / | / | / | / | _ | / / | / / | / | / / | / / | / / | . / | <br> | <br>/ |
|-------|------------|-----|-----|-----|-----|-----|---|-----|-----|-------|---|---|---|---|---|-----|-----|-----|---------|---|---|---|---|---|---|---------|-----|-----|-----|---|---|---|---|------|-----|-----|-----|---|---|---|---|---|---|---|---|---|---|-----|-----|-----|-------|---|---|-----|-----|------|---|---|---|---|---|-----|-----|---|-----|-----|-----|-----|------|-------|
|       |            |     |     |     |     |     |   |     |     |       |   |   |   |   |   |     |     |     |         |   |   |   |   |   |   |         |     |     |     |   |   |   |   |      |     |     |     |   |   |   |   |   |   |   |   |   |   |     |     |     |       |   |   |     |     |      |   |   |   |   |   |     |     |   |     |     |     |     |      |       |
|       | <i>, ,</i> |     |     |     |     |     |   |     |     |       |   |   |   |   |   |     |     |     |         |   |   |   |   |   |   |         |     |     |     |   |   |   |   |      |     |     |     |   |   |   |   |   |   |   |   |   |   |     |     |     | <br>  |   |   |     |     |      |   |   |   |   |   |     |     |   |     |     |     |     |      |       |