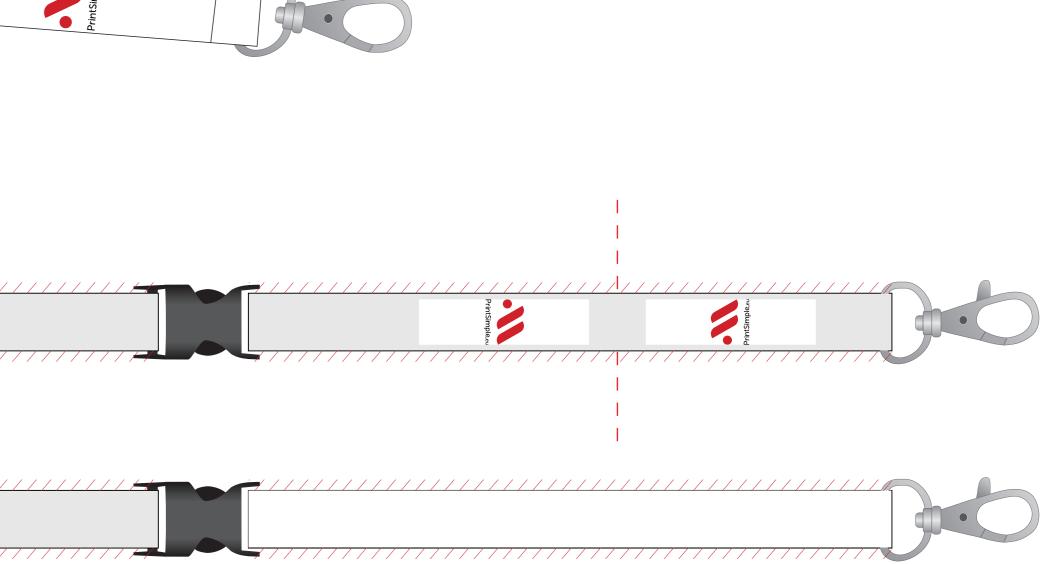

## PrintSimple.eu

This side is on top after sewing.

| . / . | / /        | / / | / / | / / | / / | / / | / | / / | / / | <br>/ | / | / | / | / | / | / , | / / | / / | <br>. / | / | / | / | / | / | / | <br>/ / | / / | / , | / . | _ | / | / | / | <br> | / / | / / | / , | / | / | / | / | / | / | / | / | / | / | / . | / / | / / | <br>/ | / | / | / / | / / | <br> | / | / | / | / | _ | / / | / / | / | / / | / / | / / | . / | <br> | <br>/ |
|-------|------------|-----|-----|-----|-----|-----|---|-----|-----|-------|---|---|---|---|---|-----|-----|-----|---------|---|---|---|---|---|---|---------|-----|-----|-----|---|---|---|---|------|-----|-----|-----|---|---|---|---|---|---|---|---|---|---|-----|-----|-----|-------|---|---|-----|-----|------|---|---|---|---|---|-----|-----|---|-----|-----|-----|-----|------|-------|
|       |            |     |     |     |     |     |   |     |     |       |   |   |   |   |   |     |     |     |         |   |   |   |   |   |   |         |     |     |     |   |   |   |   |      |     |     |     |   |   |   |   |   |   |   |   |   |   |     |     |     |       |   |   |     |     |      |   |   |   |   |   |     |     |   |     |     |     |     |      |       |
|       | <i>, ,</i> |     |     |     |     |     |   |     |     |       |   |   |   |   |   |     |     |     |         |   |   |   |   |   |   |         |     |     |     |   |   |   |   |      |     |     |     |   |   |   |   |   |   |   |   |   |   |     |     |     | <br>  |   |   |     |     |      |   |   |   |   |   |     |     |   |     |     |     |     |      |       |