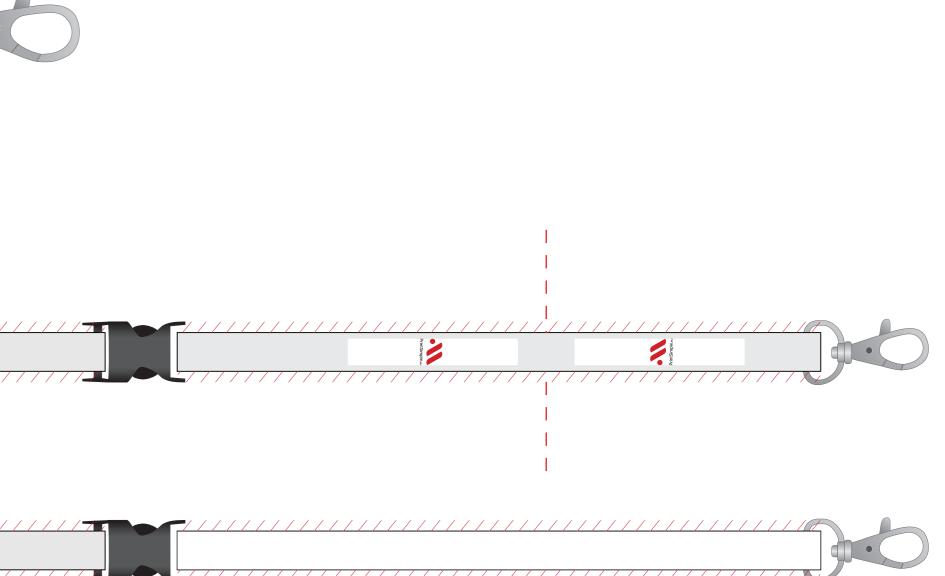

## Template lanyards 10mm with removable buckle

File size: 900 x 16 mm & 170 x 16 mm (incl. 3 mm bleed at the top and bottom) Finished size: 900 x 10 mm & 170 x 10 mm Safety margin: 3 mm at the top and bottom, 35 mm on the left, 55 mm on the right

## Bleed

Let the background run through to the edge.

## Safety margin

Do not place any important information here.

More info:

| <br>                             |
|----------------------------------|
| This side is on top after sewing |
|                                  |