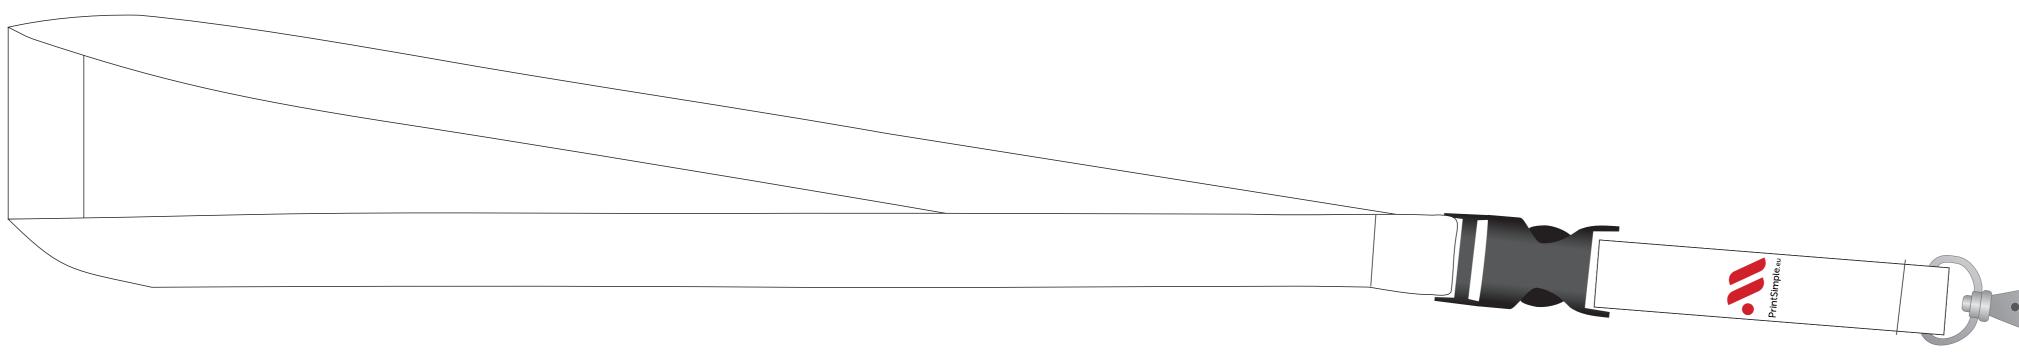

## Template lanyards 10mm with removable buckle

File size: 900 x 16 mm & 170 x 16 mm (incl. 3 mm bleed at the top and bottom) Finished size: 900 x 10 mm & 170 x 10 mm Safety margin: 3 mm at the top and bottom, 35 mm on the left, 55 mm on the right

## Safety margin

Do not place any important information here.

More info:

| <br>                             |
|----------------------------------|
| This side is on top after sewing |
|                                  |